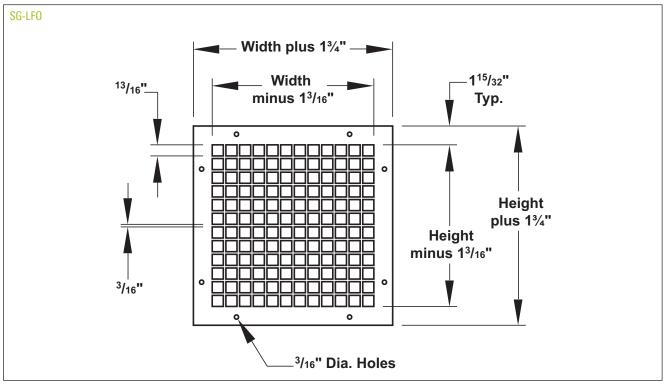

## SG-LFO UNIT DIMENSIONS

| Dimensions Available       |                      |
|----------------------------|----------------------|
| Width:<br>Height:          | 6 to 30"<br>4 to 30" |
| Available in 1" increments |                      |

The SG-LFO is dimensioned the same as the 300/350 Series grilles (Duct  $+\ 1^3\!4''$  overall dimensions) so the SG-LFO can be field assembled to the grille to provide a secured air passage.

The SG-LFO is also available in stainless steel for corrosive environments.